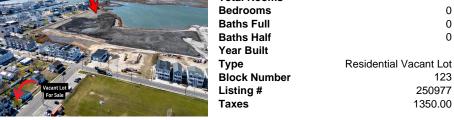

## COMMENTS

Don\'t miss this incredible opportunity to own a 30x100 vacant lot in Wildwood, complete with approved variances and final building plans set to be submitted within weeks-making it nearly shovel-ready. Plans feature a beautifully designed, upside-down style single-family home offering approximately 2,800 sq ft of living space, with 5 spacious bedrooms, 4.5 bathrooms. and ...