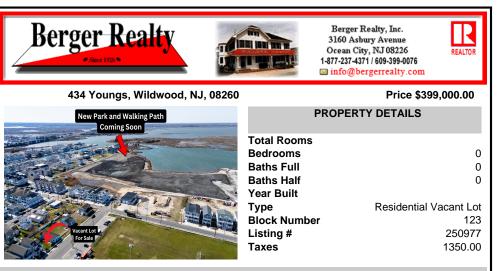

## COMMENTS

Don\'t miss this incredible opportunity to own a 30x100 vacant lot in Wildwood, complete with approved variances and final building plans set to be submitted within weeks-making it nearly shovel-ready. Plans feature a beautifully designed, upside-down style single-family home offering approximately 2,800 sq ft of living space, with 5 spacious bedrooms, 4.5 bathrooms. and ...