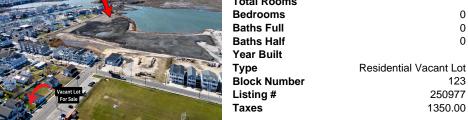

## COMMENTS

Don\'t miss this incredible opportunity to own a 30x100 vacant lot in Wildwood, complete with approved variances and final building plans set to be submitted within weeks-making it nearly shovel-ready. Plans feature a beautifully designed, upside-down style single-family home offering approximately 2,800 sq ft of living space, with 5 spacious bedrooms, 4.5 bathrooms. and ...