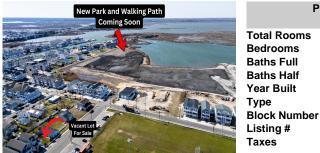

## COMMENTS

Don\'t miss this incredible opportunity to own a 30x100 vacant lot in Wildwood, complete with approved variances and final building plans set to be submitted within weeks—making it nearly shovel-ready. Plans feature a beautifully designed, upside-down style single-family home offering approximately 2,800 sq ft of living space, with 5 spacious bedrooms, 4.5 bathrooms, and...

### COMMENTS

Don't miss this incredible opportunity to own a 30x100 vacant lot in Wildwood, complete with approved variances and final building plans set to be submitted within weeks—making it nearly shovel-ready. Plans feature a beautifully designed, upside-down style single-family home offering approximately 2,800 sq ft of living space, with 5 spacious bedrooms, 4.5 bathrooms, and...