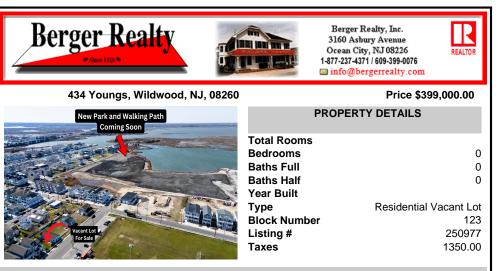

## COMMENTS

Don\'t miss this incredible opportunity to own a 30x100 vacant lot in Wildwood, complete with approved variances and final building plans set to be submitted within weeks—making it nearly shovel-ready. Plans feature a beautifully designed, upside-down style single-family home offering approximately 2,800 sq ft of living space, with 5 spacious bedrooms, 4.5 bathrooms, and...

### COMMENTS

Don't miss this incredible opportunity to own a 30x100 vacant lot in Wildwood, complete with approved variances and final building plans set to be submitted within weeks—making it nearly shovel-ready. Plans feature a beautifully designed, upside-down style single-family home offering approximately 2,800 sq ft of living space, with 5 spacious bedrooms, 4.5 bathrooms, and...