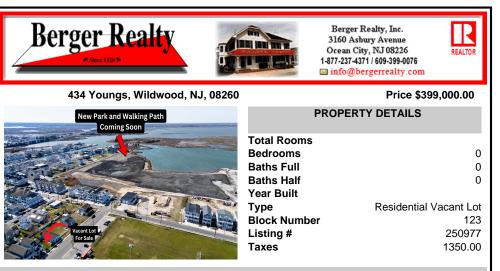

## COMMENTS

Don't miss this incredible opportunity to own a 30x100 vacant lot in Wildwood, complete with approved variances and final building plans set to be submitted within weeks—making it nearly shovel-ready. Plans feature a beautifully designed, upside-down style single-family home offering approximately 2,800 sq ft of living space, with 5 spacious bedrooms, 4.5 bathrooms, and...