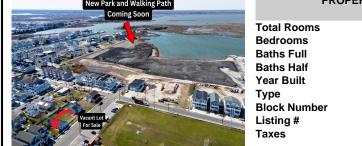

## COMMENTS

Don't miss this incredible opportunity to own a 30x100 vacant lot in Wildwood, complete with approved variances and final building plans set to be submitted within weeks—making it nearly shovel-ready. Plans feature a beautifully designed, upside-down style single-family home offering approximately 2,800 sq ft of living space, with 5 spacious bedrooms, 4.5 bathrooms, and...