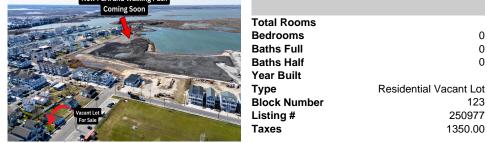

## COMMENTS

Don\'t miss this incredible opportunity to own a 30x100 vacant lot in Wildwood, complete with approved variances and final building plans set to be submitted within weeks-making it nearly shovel-ready. Plans feature a beautifully designed, upside-down style single-family home offering approximately 2,800 sq ft of living space, with 5 spacious bedrooms, 4.5 bathrooms. and ...