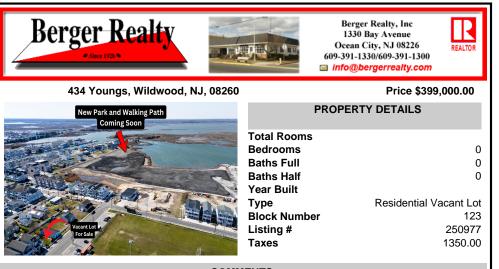

## COMMENTS

Don\'t miss this incredible opportunity to own a 30x100 vacant lot in Wildwood, complete with approved variances and final building plans set to be submitted within weeks-making it nearly shovel-ready. Plans feature a beautifully designed, upside-down style single-family home offering approximately 2,800 sq ft of living space, with 5 spacious bedrooms, 4.5 bathrooms. and ...