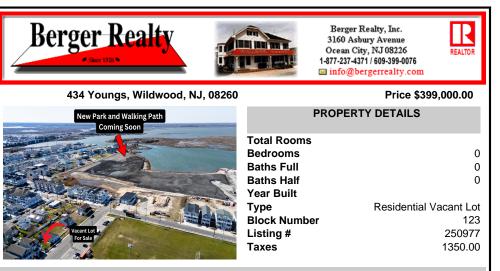

## COMMENTS

Don\'t miss this incredible opportunity to own a 30x100 vacant lot in Wildwood, complete with approved variances and final building plans set to be submitted within weeks-making it nearly shovel-ready. Plans feature a beautifully designed, upside-down style single-family home offering approximately 2,800 sq ft of living space, with 5 spacious bedrooms, 4.5 bathrooms. and ...

### COMMENTS

Don\'t miss this incredible opportunity to own a 30x100 vacant lot in Wildwood, complete with approved variances and final building plans set to be submitted within weeks-making it nearly shovel-ready. Plans feature a beautifully designed, upside-down style single-family home offering approximately 2,800 sq ft of living space, with 5 spacious bedrooms, 4.5 bathrooms. and ...