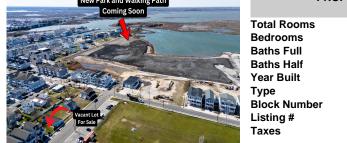

## COMMENTS

Don\'t miss this incredible opportunity to own a 30x100 vacant lot in Wildwood, complete with approved variances and final building plans set to be submitted within weeks-making it nearly shovel-ready. Plans feature a beautifully designed, upside-down style single-family home offering approximately 2,800 sq ft of living space, with 5 spacious bedrooms, 4.5 bathrooms. and ...

### COMMENTS

Don\'t miss this incredible opportunity to own a 30x100 vacant lot in Wildwood, complete with approved variances and final building plans set to be submitted within weeks-making it nearly shovel-ready. Plans feature a beautifully designed, upside-down style single-family home offering approximately 2,800 sq ft of living space, with 5 spacious bedrooms, 4.5 bathrooms. and ...