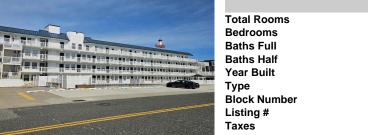

34.03

250969

2069.00

| and the second second | PROPERTY DETAILS |
|-----------------------|------------------|
|                       | Total Rooms      |
|                       | Bedrooms         |
|                       | Baths Full       |
|                       | Baths Half       |
|                       | Year Built       |
|                       | Туре             |
|                       | Block Number     |
| - 1                   | Listing #        |
|                       | Taxes            |

4

1

1

0

1970

Condo

250969

2069.00

34.03

Email to: