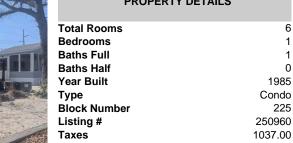

6

1

1

0

|     | Total Rooms  | 6       |
|-----|--------------|---------|
|     | Bedrooms     | 1       |
|     | Baths Full   | 1       |
|     | Baths Half   | 0       |
|     | Year Built   | 1985    |
|     | Туре         | Condo   |
| 101 | Block Number | 225     |
|     | Listing #    | 250960  |
|     | Taxes        | 1037.00 |
|     |              |         |

**PROPERTY DETAILS** 