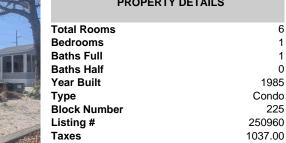

Call: 609-412-1340

Email to: cll@bergerrealty.com

| Total Rooms  | 6       |
|--------------|---------|
| Bedrooms     | 1       |
| Baths Full   | 1       |
| Baths Half   | 0       |
| Year Built   | 1985    |
| Туре         | Condo   |
| Block Number | 225     |
| Listing #    | 250960  |
| Taxes        | 1037.00 |
|              |         |

**PROPERTY DETAILS** 