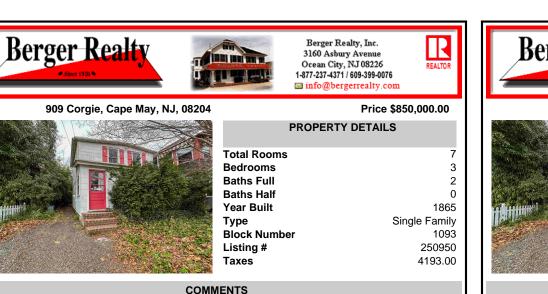

Own a piece of Cape May History! This contributing building features 3 bedrooms, 2 full baths and sits on an irregular size lot; 37x90 per tax records. Upon entry of the enclosed front porch, you will find an L-shaped floor plan. The living room area leads into the eat in dining and kitchen space. Off of the dining space a washer and dryer are tucked between a second side ...