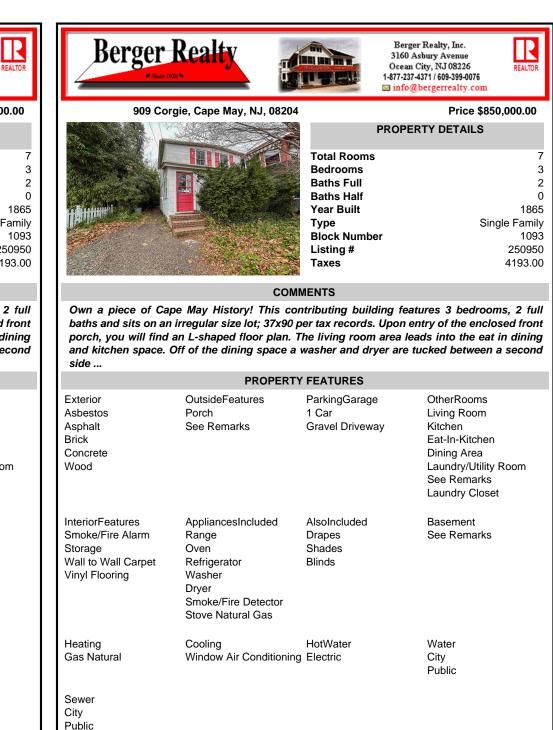

Own a piece of Cape May History! This contributing building features 3 bedrooms, 2 full baths and sits on an irregular size lot; 37x90 per tax records. Upon entry of the enclosed front porch, you will find an L-shaped floor plan. The living room area leads into the eat in dining and kitchen space. Off of the dining space a washer and dryer are tucked between a second side ...