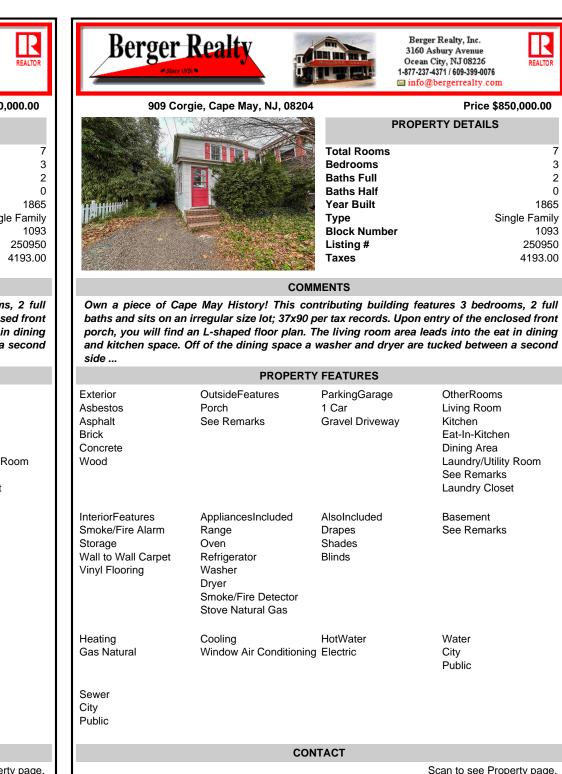

Own a piece of Cape May History! This contributing building features 3 bedrooms, 2 full baths and sits on an irregular size lot; 37x90 per tax records. Upon entry of the enclosed front porch, you will find an L-shaped floor plan. The living room area leads into the eat in dining and kitchen space. Off of the dining space a washer and dryer are tucked between a second side ...