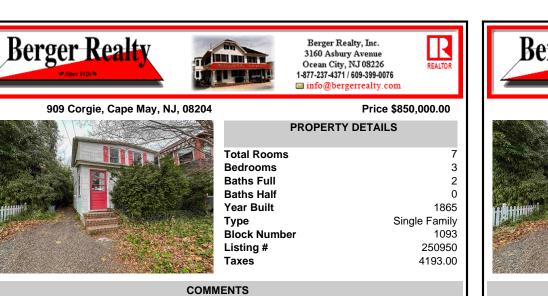

Own a piece of Cape May History! This contributing building features 3 bedrooms, 2 full baths and sits on an irregular size lot; 37x90 per tax records. Upon entry of the enclosed front porch, you will find an L-shaped floor plan. The living room area leads into the eat in dining and kitchen space. Off of the dining space a washer and dryer are tucked between a second side ...