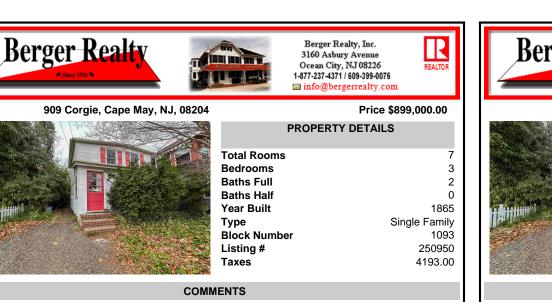

Own a piece of Cape May History! This contributing building features 3 bedrooms, 2 full baths and sits on an irregular size lot; 37x90 per tax records. Upon entry of the enclosed front porch, you will find an L-shaped floor plan. The living room area leads into the eat in dining and kitchen space. Off of the dining space a washer and dryer are tucked between a second side ...