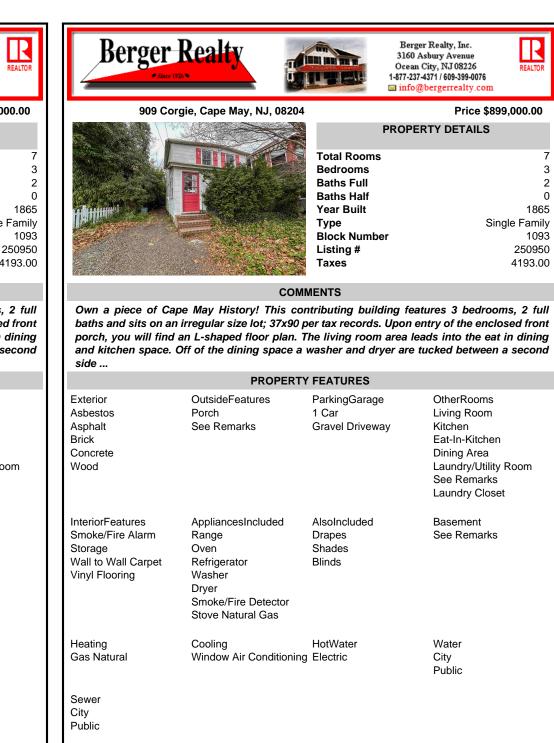

Own a piece of Cape May History! This contributing building features 3 bedrooms, 2 full baths and sits on an irregular size lot; 37x90 per tax records. Upon entry of the enclosed front porch, you will find an L-shaped floor plan. The living room area leads into the eat in dining and kitchen space. Off of the dining space a washer and dryer are tucked between a second side ...