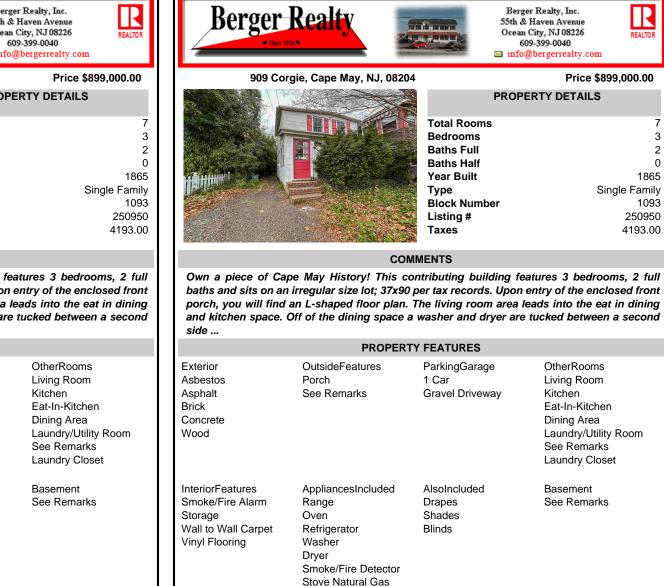

| Ber                       |                                                                                                                                                         |                                         | Berger Realty, Inc.<br>55th & Haven Avenue<br>Ocean City, NJ 08226<br>609-399-0040<br>2 info@bergerrealty.com | Berger                                             |
|---------------------------|---------------------------------------------------------------------------------------------------------------------------------------------------------|-----------------------------------------|---------------------------------------------------------------------------------------------------------------|----------------------------------------------------|
|                           | 909 Corgie, Cape May, NJ, 08204                                                                                                                         |                                         | Price \$899,000.0                                                                                             | 0 909 Co                                           |
|                           |                                                                                                                                                         | F                                       | PROPERTY DETAILS                                                                                              |                                                    |
|                           |                                                                                                                                                         | Total Rooms                             |                                                                                                               | 7                                                  |
|                           | A SALE REPORTED AND AND AND AND AND AND AND AND AND AN                                                                                                  | Bedrooms<br>Baths Full                  |                                                                                                               | 3                                                  |
|                           |                                                                                                                                                         | Baths Half                              |                                                                                                               |                                                    |
| a frainner i              |                                                                                                                                                         | Year Built                              | 18                                                                                                            | 65                                                 |
| 18 Mar                    |                                                                                                                                                         | Туре                                    | Single Fan                                                                                                    | nily                                               |
|                           |                                                                                                                                                         | Block Number                            |                                                                                                               | 93                                                 |
|                           |                                                                                                                                                         | Listing #<br>Taxes                      | 2509<br>4193                                                                                                  |                                                    |
|                           |                                                                                                                                                         | Taxes                                   | 4193                                                                                                          |                                                    |
|                           | СОМ                                                                                                                                                     | MENTS                                   |                                                                                                               |                                                    |
| baths and s<br>porch, you | ce of Cape May History! This con<br>sits on an irregular size lot; 37x90 p<br>will find an L-shaped floor plan. T<br>n space. Off of the dining space a | per tax records. I<br>The living room a | Upon entry of the enclosed fro<br>area leads into the eat in dini                                             | nt baths and sits on an<br>ng porch, you will find |
|                           | PROPERTY                                                                                                                                                | FEATURES                                |                                                                                                               |                                                    |
| Exterior                  | OutsideFeatures                                                                                                                                         | ParkingGarage                           | OtherRooms                                                                                                    | Exterior                                           |
| Asbestos                  | Porch                                                                                                                                                   | 1 Car                                   | Living Room                                                                                                   | Asbestos                                           |

REALTOP

4193.00

| baths and sits on an irregular size lot; 37x90 per tax records. Upon entry of the enclosed front<br>porch, you will find an L-shaped floor plan. The living room area leads into the eat in dining<br>and kitchen space. Off of the dining space a washer and dryer are tucked between a second<br>side |                                                                                                                    |                                            |                                                                                                                                |                                                                                          |                                                                                                                    |                                            |                                                                                                                                |  |  |  |
|---------------------------------------------------------------------------------------------------------------------------------------------------------------------------------------------------------------------------------------------------------------------------------------------------------|--------------------------------------------------------------------------------------------------------------------|--------------------------------------------|--------------------------------------------------------------------------------------------------------------------------------|------------------------------------------------------------------------------------------|--------------------------------------------------------------------------------------------------------------------|--------------------------------------------|--------------------------------------------------------------------------------------------------------------------------------|--|--|--|
| PROPERTY FEATURES                                                                                                                                                                                                                                                                                       |                                                                                                                    |                                            |                                                                                                                                |                                                                                          | PROPERTY FEATURES                                                                                                  |                                            |                                                                                                                                |  |  |  |
| Exterior<br>Asbestos<br>Asphalt<br>Brick<br>Concrete<br>Wood                                                                                                                                                                                                                                            | OutsideFeatures<br>Porch<br>See Remarks                                                                            | ParkingGarage<br>1 Car<br>Gravel Driveway  | OtherRooms<br>Living Room<br>Kitchen<br>Eat-In-Kitchen<br>Dining Area<br>Laundry/Utility Room<br>See Remarks<br>Laundry Closet | Exterior<br>Asbestos<br>Asphalt<br>Brick<br>Concrete<br>Wood                             | OutsideFeatures<br>Porch<br>See Remarks                                                                            | ParkingGarage<br>1 Car<br>Gravel Driveway  | OtherRooms<br>Living Room<br>Kitchen<br>Eat-In-Kitchen<br>Dining Area<br>Laundry/Utility Room<br>See Remarks<br>Laundry Closet |  |  |  |
| InteriorFeatures<br>Smoke/Fire Alarm<br>Storage<br>Wall to Wall Carpet<br>Vinyl Flooring                                                                                                                                                                                                                | AppliancesIncluded<br>Range<br>Oven<br>Refrigerator<br>Washer<br>Dryer<br>Smoke/Fire Detector<br>Stove Natural Gas | AlsoIncluded<br>Drapes<br>Shades<br>Blinds | Basement<br>See Remarks                                                                                                        | InteriorFeatures<br>Smoke/Fire Alarm<br>Storage<br>Wall to Wall Carpet<br>Vinyl Flooring | AppliancesIncluded<br>Range<br>Oven<br>Refrigerator<br>Washer<br>Dryer<br>Smoke/Fire Detector<br>Stove Natural Gas | AlsoIncluded<br>Drapes<br>Shades<br>Blinds | Basement<br>See Remarks                                                                                                        |  |  |  |
| Heating<br>Gas Natural                                                                                                                                                                                                                                                                                  | Cooling<br>Window Air Conditionin                                                                                  | HotWater<br>g Electric                     | Water<br>City<br>Public                                                                                                        | Heating<br>Gas Natural                                                                   | Cooling<br>Window Air Conditionin                                                                                  | HotWater<br>g Electric                     | Water<br>City<br>Public                                                                                                        |  |  |  |
| Sewer<br>City<br>Public                                                                                                                                                                                                                                                                                 |                                                                                                                    |                                            |                                                                                                                                | Sewer<br>City<br>Public                                                                  |                                                                                                                    |                                            |                                                                                                                                |  |  |  |
| CONTACT                                                                                                                                                                                                                                                                                                 |                                                                                                                    |                                            |                                                                                                                                |                                                                                          | CONTACT                                                                                                            |                                            |                                                                                                                                |  |  |  |
| Scan to see Property page. Ask for Bruce Bryde Berger Realty Inc                                                                                                                                                                                                                                        |                                                                                                                    |                                            |                                                                                                                                | k for Bruce Bryde<br>rger Realty Inc                                                     |                                                                                                                    | Scan to see Property page.                 |                                                                                                                                |  |  |  |