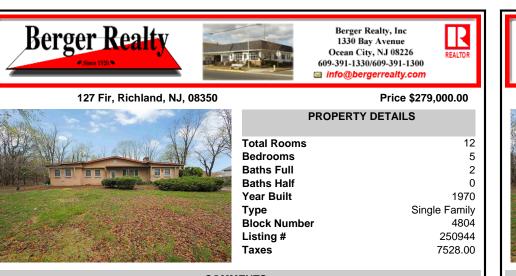

## Price \$279,000.00

REALTO

| NER ALLANDA        | Tot<br>Bec |
|--------------------|------------|
| TE TE DIT DE L'ANT | Bat<br>Bat |
|                    | Yea        |
|                    | Blo        |
|                    | Lis<br>Tax |

| otal Rooms   | 12            |
|--------------|---------------|
| Bedrooms     | 5             |
| Baths Full   | 2             |
| Baths Half   | 0             |
| 'ear Built   | 1970          |
| уре          | Single Family |
| Block Number | 4804          |
| isting #     | 250944        |
| axes         | 7528.00       |
|              |               |

**PROPERTY DETAILS** 