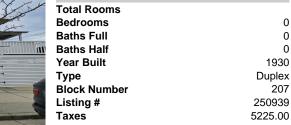

| Total Rooms  |         |
|--------------|---------|
| Bedrooms     | 0       |
| Baths Full   | 0       |
| Baths Half   | 0       |
| Year Built   | 1930    |
| Туре         | Duplex  |
| Block Number | 207     |
| Listing #    | 250939  |
| Taxes        | 5225.00 |
|              |         |