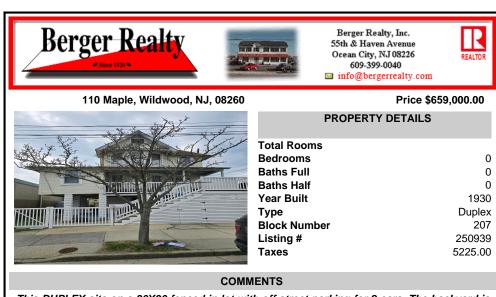

This DUPLEX sits on a 30X90 fenced in lot with off street parking for 2 cars. The backyard is maintenance free (concrete) and has 2 sheds. The 1st unit is on the ground floor it's a 2 Bedroom 1 Bathroom, living room, kitchen (Stove, Refrigerator) and a Bonus large closet that can be transformed into a large Walk in Pantry or a large Walk in Closet. Outside steps lead up t...

This DUPLEX sits on a 30X90 fenced in lot with off street parking for 2 cars. The backyard is maintenance free (concrete) and has 2 sheds. The 1st unit is on the ground floor it\'s a 2 Bedroom 1 Bathroom, living room, kitchen (Stove, Refrigerator) and a Bonus large closet that can be transformed into a large Walk in Pantry or a large Walk in Closet. Outside steps lead up t...