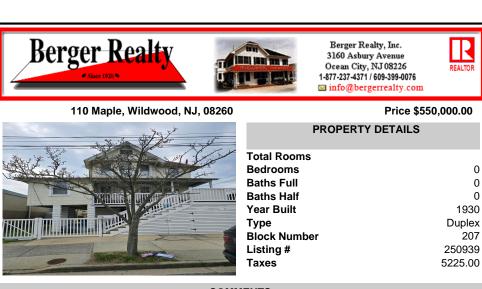

## 110 Maple, Wildwood, NJ, 08260

| The second se |              |
|-----------------------------------------------------------------------------------------------------------------|--------------|
| AND STATES                                                                                                      | Tota         |
|                                                                                                                 | Bed<br>Bath  |
|                                                                                                                 | Bath<br>Year |
|                                                                                                                 | Type         |
|                                                                                                                 | Listi        |
|                                                                                                                 | Taxe         |

## Price \$550,000.00 **PROPERTY DETAILS** al Rooms drooms 0 hs Full 0 hs Half 0 ar Built 1930 Эe Duplex ck Number 207 ting # 250939 5225.00 es

REALTOR