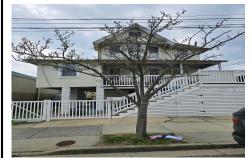

110 Maple, Wildwood, NJ, 08260

PROPERTY DETAILS

Price \$659,000.00

| 0       |
|---------|
| 0       |
| 0       |
| 1930    |
| Duplex  |
| 207     |
| 250939  |
| 5225.00 |
|         |

## **COMMENTS**

This DUPLEX sits on a 30X90 fenced in lot with off street parking for 2 cars. The backyard is maintenance free (concrete) and has 2 sheds. The 1st unit is on the ground floor it's a 2 Bedroom 1 Bathroom, living room, kitchen (Stove, Refrigerator) and a Bonus large closet that can be transformed into a large Walk in Pantry or a large Walk in Closet. Outside steps lead up t...