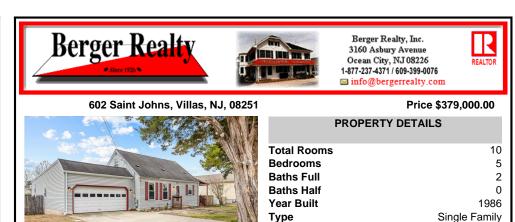

| Bedrooms     | 5             |
|--------------|---------------|
| Baths Full   | 2             |
| Baths Half   | 0             |
| Year Built   | 1986          |
| Туре         | Single Family |
| Block Number | 54            |
| Listing #    | 250937        |
| Taxes        | 4034.00       |
|              |               |