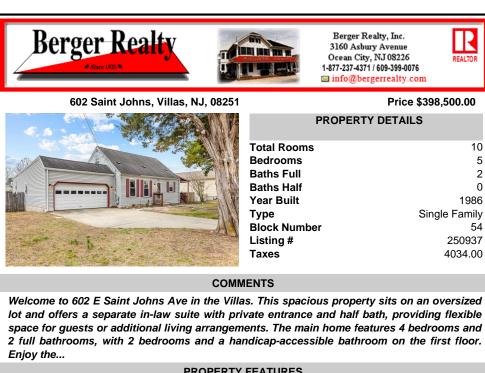

## COMMENTS

Welcome to 602 E Saint Johns Ave in the Villas. This spacious property sits on an oversized lot and offers a separate in-law suite with private entrance and half bath, providing flexible space for guests or additional living arrangements. The main home features 4 bedrooms and 2 full bathrooms, with 2 bedrooms and a handicap-accessible bathroom on the first floor. Enjoy the ...