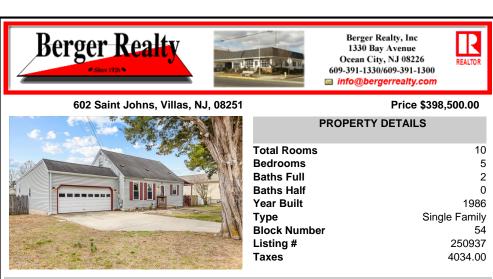

## COMMENTS

Welcome to 602 E Saint Johns Ave in the Villas. This spacious property sits on an oversized lot and offers a separate in-law suite with private entrance and half bath, providing flexible space for guests or additional living arrangements. The main home features 4 bedrooms and 2 full bathrooms, with 2 bedrooms and a handicap-accessible bathroom on the first floor. Enjoy the...