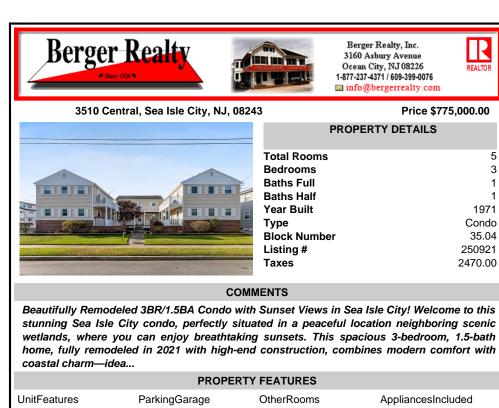

3510 Central, Sea Isle City, NJ, 08243

| PROPERTY DETAILS |         |
|------------------|---------|
| Total Rooms      | 5       |
| Bedrooms         | 3       |
| Baths Full       | 1       |
| Baths Half       | 1       |
| Year Built       | 1971    |
| Туре             | Condo   |
| Block Number     | 35.04   |
| Listing #        | 250921  |
| Taxes            | 2470.00 |
|                  |         |

## COMMENTS

Beautifully Remodeled 3BR/1.5BA Condo with Sunset Views in Sea Isle City! Welcome to this stunning Sea Isle City condo, perfectly situated in a peaceful location neighboring scenic wetlands, where you can enjoy breathtaking sunsets. This spacious 3-bedroom, 1.5-bath home, fully remodeled in 2021 with high-end construction, combines modern comfort with coastal charm-idea...