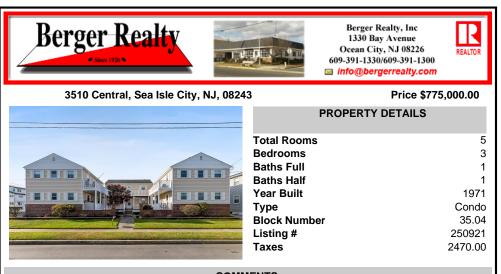

## 3510 Central, Sea Isle City, NJ, 08243

## Price \$775,000.00

|                                                                                                                  | Т      |
|------------------------------------------------------------------------------------------------------------------|--------|
|                                                                                                                  | E      |
|                                                                                                                  | E      |
|                                                                                                                  | E      |
|                                                                                                                  | Y      |
|                                                                                                                  | T      |
|                                                                                                                  | T<br>E |
|                                                                                                                  | L      |
| and the second | T      |

| Total Rooms  | 5       |
|--------------|---------|
| Bedrooms     | 3       |
| Baths Full   | 1       |
| Baths Half   | 1       |
| Year Built   | 1971    |
| Туре         | Condo   |
| Block Number | 35.04   |
| Listing #    | 250921  |
| Taxes        | 2470.00 |
|              |         |

**PROPERTY DETAILS** 