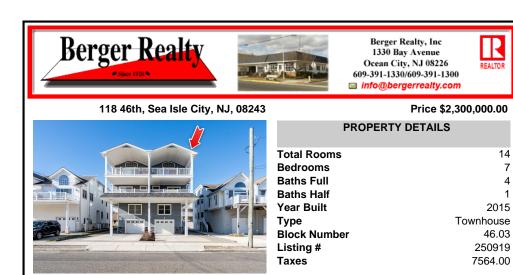

| Total Rooms  | 14                                                                                      |
|--------------|-----------------------------------------------------------------------------------------|
| Bedrooms     | 7                                                                                       |
| Baths Full   | 4                                                                                       |
| Baths Half   | 1                                                                                       |
| Year Built   | 2015                                                                                    |
| Туре         | Townhouse                                                                               |
| Block Number | 46.03                                                                                   |
| Listing #    | 250919                                                                                  |
| Taxes        | 7564.00                                                                                 |
|              | Bedrooms<br>Baths Full<br>Baths Half<br>Year Built<br>Type<br>Block Number<br>Listing # |