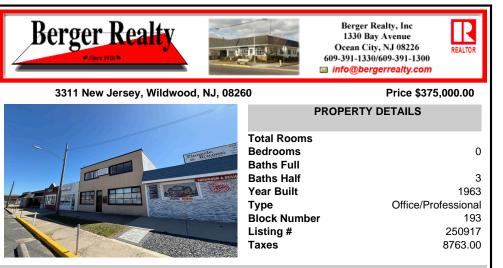

#### 3311 New Jersey, Wildwood, NJ, 08260

# Price \$375,000.00

|                       | PROPERTY DETAILS                        |  |
|-----------------------|-----------------------------------------|--|
| Party attended on the | Total Rooms<br>Bedrooms 0<br>Baths Full |  |
| SHOWROOM & DESIG      | Baths Half 3                            |  |
|                       | Year Built 1963                         |  |
|                       | Type Office/Professional                |  |
|                       | Block Number 193                        |  |
|                       | Listing # 250917                        |  |
|                       | <b>Taxes</b> 8763.00                    |  |

# COMMENTS

Current Commercial Office building that consists of two (2 floors) with Central Air & Heat. Over 2100 sq ft on each floor. First Floor has Entry Foyer/Lobby w/ (4) Private Offices, (1) Large Conference Room, Walk Inn Safe Room,& two (2) half bathrooms. 2nd Floor consists of interior stairs with Foyer/Lobby area w/ (4) Private Offices, Soundproof Room, and Full bath w/showe...