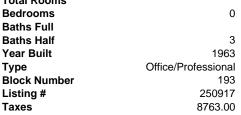

#### Price \$375,000.00

| None of the second s |                                                                      |
|-----------------------------------------------------------------------------------------------------------------|----------------------------------------------------------------------|
|                                                                                                                 | Total Roo<br>Bedroom<br>Baths Ful<br>Baths Hal<br>Year Built<br>Type |
|                                                                                                                 | Block Nu<br>Listing #                                                |
|                                                                                                                 | Taxes                                                                |

| otal Rooms  |                     |
|-------------|---------------------|
| edrooms     | 0                   |
| aths Full   |                     |
| aths Half   | 3                   |
| ear Built   | 1963                |
| уре         | Office/Professional |
| lock Number | 193                 |
| isting #    | 250917              |
| axes        | 8763.00             |
|             |                     |

**PROPERTY DETAILS** 