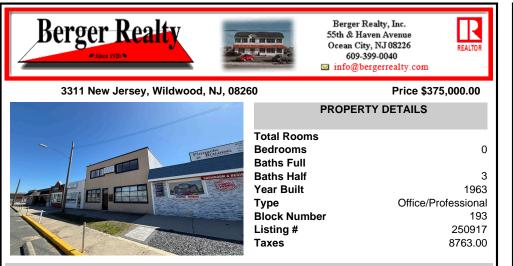

## COMMENTS

Current Commercial Office building that consists of two (2 floors) with Central Air & Heat. Over 2100 sq ft on each floor. First Floor has Entry Foyer/Lobby w/ (4) Private Offices, (1) Large Conference Room, Walk Inn Safe Room, & two (2) half bathrooms. 2nd Floor consists of interior stairs with Foyer/Lobby area w/ (4) Private Offices, Soundproof Room, and Full bath w/showe...