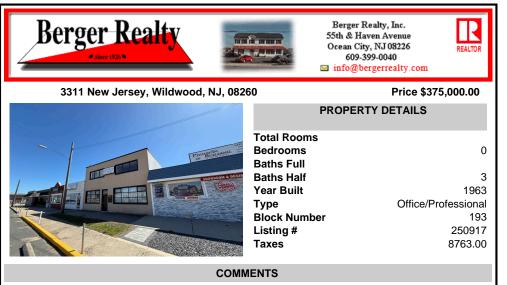

## COMMENTS

Current Commercial Office building that consists of two (2 floors) with Central Air & Heat. Over 2100 sq ft on each floor. First Floor has Entry Foyer/Lobby w/ (4) Private Offices, (1) Large Conference Room, Walk Inn Safe Room, & two (2) half bathrooms. 2nd Floor consists of interior stairs with Foyer/Lobby area w/ (4) Private Offices, Soundproof Room, and Full bath w/showe...