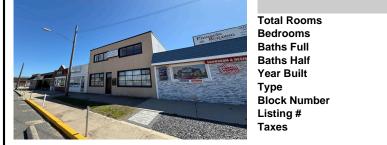

## COMMENTS

Current Commercial Office building that consists of two (2 floors) with Central Air & Heat. Over 2100 sq ft on each floor. First Floor has Entry Foyer/Lobby w/ (4) Private Offices, (1) Large Conference Room, Walk Inn Safe Room, & two (2) half bathrooms. 2nd Floor consists of interior stairs with Foyer/Lobby area w/ (4) Private Offices, Soundproof Room, and Full bath w/showe...