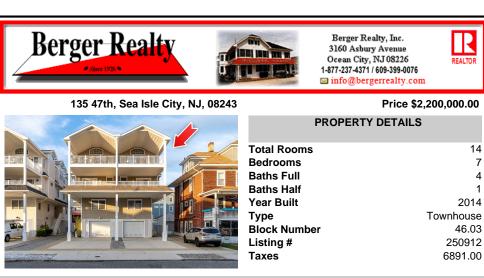

## 135 47th, Sea Isle City, NJ, 08243

| 1-877-237-4         | 371 / 609-399-0076<br>bergerrealty.com |  |  |
|---------------------|----------------------------------------|--|--|
| Price \$2,200,000.0 |                                        |  |  |
| PROPER              | TY DETAILS                             |  |  |
| Total Rooms         | 14                                     |  |  |
| Bedrooms            | 7                                      |  |  |
| Baths Full          | 4                                      |  |  |
| Baths Half          | 1                                      |  |  |
| Year Built          | 2014                                   |  |  |
| Туре                | Townhouse                              |  |  |
| Block Number        | 46.03                                  |  |  |
| Listing #           | 250912                                 |  |  |

Berger Realty, Inc.

3160 Asbury Avenue

Ocean City, NJ 08226

REALTOP

6891.00

## COMMENTS

Taxes

Spacious 7-Bedroom, 4.5-Bathroom Townhome with Incredible Income Potential! Welcome to this spacious and beautifully designed 7-bedroom, 4.5-bathroom townhome that comfortably sleeps up to 20 guests, a true gem offering approximately 2,850 square feet of spacious living space. Whether you\'re looking for a stunning second home residence or an investment opportunity, this p...

## COMMENTS

Spacious 7-Bedroom, 4.5-Bathroom Townhome with Incredible Income Potential! Welcome to this spacious and beautifully designed 7-bedroom, 4.5-bathroom townhome that comfortably sleeps up to 20 guests, a true gem offering approximately 2,850 square feet of spacious living space. Whether you're looking for a stunning second home residence or an investment opportunity, this p...