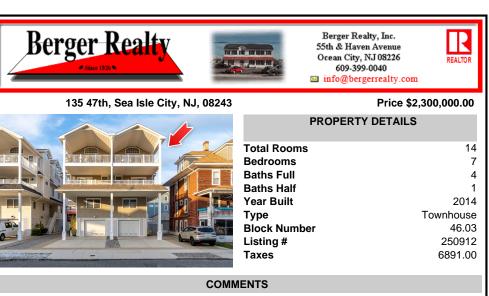

|                  | Price \$2,300,000.00 |  |
|------------------|----------------------|--|
| PROPERTY DETAILS |                      |  |
|                  |                      |  |
| Total Rooms      | 14                   |  |
| Bedrooms         | 7                    |  |
| Baths Full       | 4                    |  |
| Baths Half       | 1                    |  |
| Year Built       | 2014                 |  |
| Туре             | Townhouse            |  |
| Block Number     | 46.03                |  |
| Listing #        | 250912               |  |
| Taxes            | 6891.00              |  |

## COMMENTS

Spacious 7-Bedroom, 4.5-Bathroom Townhome with Incredible Income Potential! Welcome to this spacious and beautifully designed 7-bedroom, 4.5-bathroom townhome that comfortably sleeps up to 20 guests, a true gem offering approximately 2,850 square feet of spacious living space. Whether you're looking for a stunning second home residence or an investment opportunity, this p...