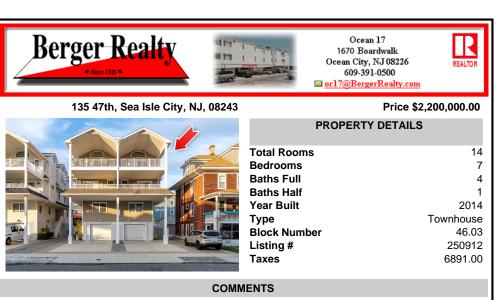

|                | Total Rooms  | 14        |
|----------------|--------------|-----------|
|                | Bedrooms     | 7         |
|                | Baths Full   | 4         |
|                | Baths Half   | 1         |
|                | Year Built   | 2014      |
|                | Туре         | Townhouse |
|                | Block Number | 46.03     |
| -              | Listing #    | 250912    |
|                | Taxes        | 6891.00   |
| C. C. C. C. C. |              |           |