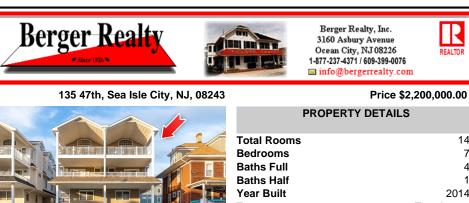

## 135 47th, Sea Isle City, NJ, 08243

|                      | into@bergerrealty.co | m         |
|----------------------|----------------------|-----------|
| Price \$2,200,000.00 |                      |           |
| PROPERTY DETAILS     |                      |           |
|                      |                      |           |
| Total Room           | S                    | 14        |
| Bedrooms             |                      | 7         |
| Baths Full           |                      | 4         |
| Baths Half           |                      | 1         |
| Year Built           |                      | 2014      |
| Туре                 |                      | Townhouse |
| Block Numb           | er                   | 46.03     |
| Listing #            |                      | 250912    |
| Taxes                |                      | 6891.00   |

Berger Realty, Inc.

3160 Asbury Avenue

Ocean City, NJ 08226

1-877-237-4371 / 609-399-0076

REALTO