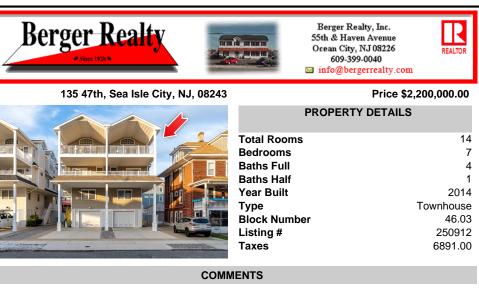

|                  | Price \$2,200,000.00 |  |  |  |
|------------------|----------------------|--|--|--|
| PROPERTY DETAILS |                      |  |  |  |
| Total Rooms      | 14                   |  |  |  |
| Bedrooms         | 7                    |  |  |  |
| Baths Full       | 4                    |  |  |  |
| Baths Half       | 1                    |  |  |  |
| Year Built       | 2014                 |  |  |  |
| Туре             | Townhouse            |  |  |  |
| Block Number     | 46.03                |  |  |  |
| Listing #        | 250912               |  |  |  |
| Taxes            | 6891.00              |  |  |  |

## COMMENTS

Spacious 7-Bedroom, 4.5-Bathroom Townhome with Incredible Income Potential! Welcome to this spacious and beautifully designed 7-bedroom, 4.5-bathroom townhome that comfortably sleeps up to 20 guests, a true gem offering approximately 2,850 square feet of spacious living space. Whether you're looking for a stunning second home residence or an investment opportunity, this p...

Email to: cll@bergerrealty.com

Spacious 7-Bedroom, 4.5-Bathroom Townhome with Incredible Income Potential! Welcome to this spacious and beautifully designed 7-bedroom, 4.5-bathroom townhome that comfortably sleeps up to 20 guests, a true gem offering approximately 2,850 square feet of spacious living space. Whether you're looking for a stunning second home residence or an investment opportunity, this p...