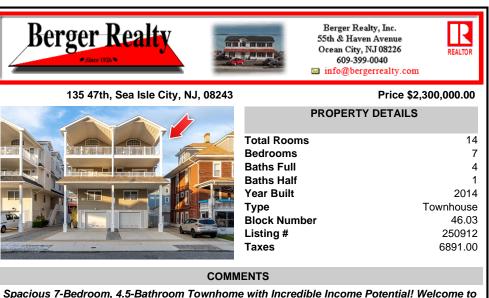

| Price \$         | Price \$2,300,000.00 |  |
|------------------|----------------------|--|
| PROPERTY DETAILS |                      |  |
| Total Rooms      | 14                   |  |
| Bedrooms         | 7                    |  |
| Baths Full       | 4                    |  |
| Baths Half       | 1                    |  |
| Year Built       | 2014                 |  |
| Туре             | Townhouse            |  |
| Block Number     | 46.03                |  |
| Listing #        | 250912               |  |
| Taxes            | 6891.00              |  |

## COMMENTS

Spacious 7-Bedroom, 4.5-Bathroom Townhome with Incredible Income Potential! Welcome to this spacious and beautifully designed 7-bedroom, 4.5-bathroom townhome that comfortably sleeps up to 20 guests, a true gem offering approximately 2,850 square feet of spacious living space. Whether you're looking for a stunning second home residence or an investment opportunity, this p...

Spacious 7-Bedroom, 4.5-Bathroom Townhome with Incredible Income Potential! Welcome to this spacious and beautifully designed 7-bedroom, 4.5-bathroom townhome that comfortably sleeps up to 20 guests, a true gem offering approximately 2,850 square feet of spacious living space. Whether you\'re looking for a stunning second home residence or an investment opportunity, this p...