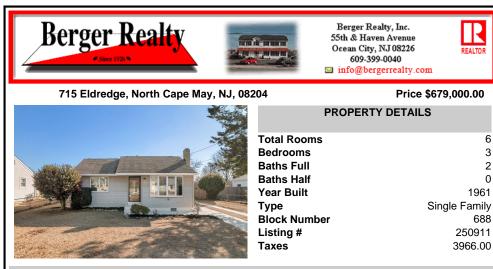

## 715 Eldredge, North Cape May, NJ, 08204

Price \$679,000.00

| 2                           | Tota |
|-----------------------------|------|
|                             | Bed  |
|                             | Batl |
|                             | Batl |
|                             | Yea  |
|                             | Тур  |
|                             | Blog |
| A CONTRACTOR OF             | List |
| and the state of the second | Tax  |

Ask for Bruce Bryde **Berger Realty Inc** 109 E 55th St., Ocean City Call: 610-999-4429

Email to: bdb@bergerrealty.com

| Fotal Rooms  | 6             |
|--------------|---------------|
| Bedrooms     | 3             |
| Baths Full   | 2             |
| Baths Half   | 0             |
| rear Built   | 1961          |
| Гуре         | Single Family |
| Block Number | 688           |
| _isting #    | 250911        |
| Taxes        | 3966.00       |

PROPERTY DETAILS