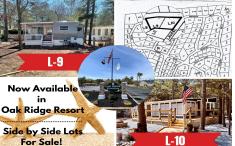

output

Description:

material complex co

516 Route 9, Oak Ridge Resort - L9 & L10, Marmora, NJ, 08223

Price \$269,900.00

| 9       |
|---------|
| 3       |
| 2       |
| 0       |
| 1999    |
| Trailer |
| 600     |
| 250897  |
| 2821.00 |
|         |

# **COMMENTS**

Unique Opportunity - Two Neighboring Units in Oak Ridge Resort! A rare chance to purchase both Unit L-9 & Unit L-10 together at a discounted price! Whether you\'re looking for extra space or a place to enjoy with others, this package deal offers incredible value. What Makes This Package Special? Two Units, One Price-maximize space & value. Side-by-Side Convenience-...