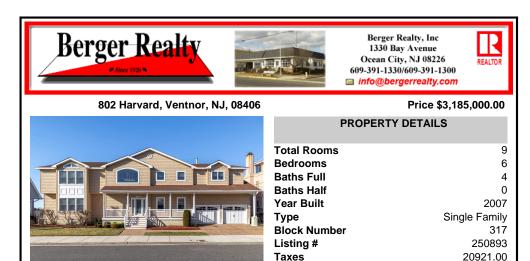

## COMMENTS

Taxes

20921.00

OtherRooms Living Room Dining Room Kitchen Den/TV Room Recreation/Family Eat-In-Kitchen Dining Area Laundry/Utility Room Library/Study Storage Attic In-Law Quarters

Basement Crawl Space

Water City

Welcome to the Ventnor Bayfront home you\'ve been waiting for! This unique property offers 100 feet of prime bay frontage along the tranquil Intracoastal Waterway. Living at the shore is amazing, but living on the waterfront is truly unmatched. As you step into the first floor, you\'re greeted by a spacious open layout with sweeping water views from every angle. Perfect fo...