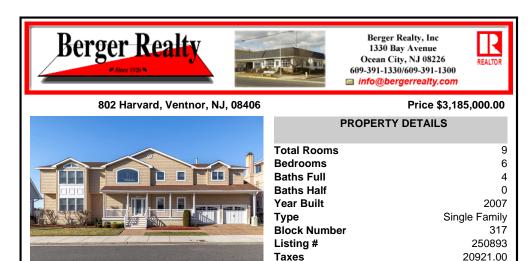

### COMMENTS

Taxes

20921.00

OtherRooms Living Room Dining Room Kitchen Den/TV Room Recreation/Family Eat-In-Kitchen Dining Area Laundry/Utility Room Library/Study Storage Attic In-Law Quarters

Basement Crawl Space