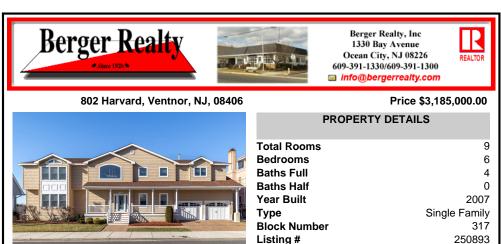

### COMMENTS

Taxes

20921.00

OtherRooms Living Room Dining Room Kitchen Den/TV Room Recreation/Family Eat-In-Kitchen Dining Area Laundry/Utility Room Library/Study Storage Attic In-Law Quarters

Basement Crawl Space