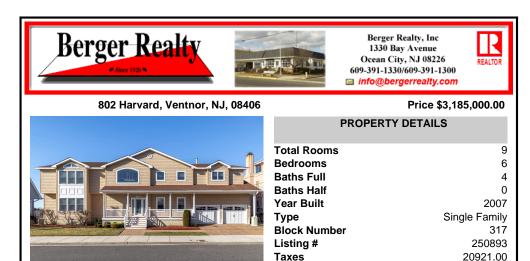

#### COMMENTS

Welcome to the Ventnor Bayfront home you\'ve been waiting for! This unique property offers 100 feet of prime bay frontage along the tranquil Intracoastal Waterway. Living at the shore is amazing, but living on the waterfront is truly unmatched. As you step into the first floor, you\'re greeted by a spacious open layout with sweeping water views from every angle. Perfect fo...

### COMMENTS

Taxes

20921.00

OtherRooms Living Room Dining Room Kitchen Den/TV Room Recreation/Family Eat-In-Kitchen Dining Area Laundry/Utility Room Library/Study Storage Attic In-Law Quarters

Basement Crawl Space

Water City

Welcome to the Ventnor Bayfront home you\'ve been waiting for! This unique property offers 100 feet of prime bay frontage along the tranquil Intracoastal Waterway. Living at the shore is amazing, but living on the waterfront is truly unmatched. As you step into the first floor, you\'re greeted by a spacious open layout with sweeping water views from every angle. Perfect fo...