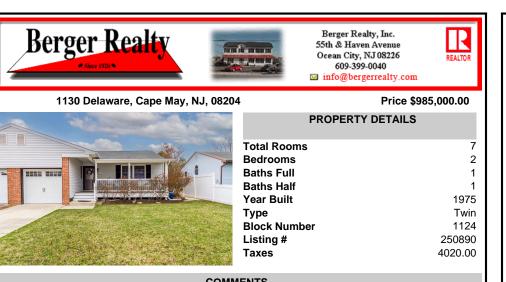

COMMENTS

Pack your flip flops, this bright and cheery meticulously maintained Village Green twin is move-in ready! A short walk to the beach and close to town, Emlen Physick estate, and harbor this home is situated on a private lot and features 2 bedrooms + BONUS room, 1.5 baths, bamboo floors throughout, updated kitchen with stainless steel appliances, huge front porch, and fanta...

Ask for Bruce Bryde

Pack your flip flops, this bright and cheery meticulously maintained Village Green twin is move-in ready! A short walk to the beach and close to town, Emlen Physick estate, and harbor this home is situated on a private lot and features 2 bedrooms + BONUS room, 1.5 baths, bamboo floors throughout, updated kitchen with stainless steel appliances, huge front porch, and fanta...