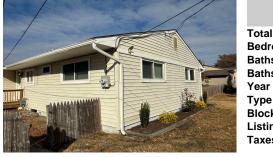

### 18 Cooper, Somers Point, NJ, 08244

#### Price \$400,000.00

|     | Total Rooms  |         |
|-----|--------------|---------|
|     | Bedrooms     | 0       |
|     | Baths Full   | 0       |
|     | Baths Half   | 0       |
|     | Year Built   | 1970    |
|     | Туре         | Duplex  |
| 100 | Block Number | 723     |
|     | Listing #    | 250881  |
|     | Taxes        | 7524.00 |

**PROPERTY DETAILS** 

## COMMENTS

This spacious side-by-side duplex at 18 Cooper Drive presents an excellent investment opportunity or a chance for an owner-occupant to offset their mortgage by renting one side. The property features two units, each offering 2 bedrooms and 1 bathroom, perfect for both investors and buyers seeking rental income potential. Unit 1 will need work and could rent for approx. \$2,...

# COMMENTS

This spacious side-by-side duplex at 18 Cooper Drive presents an excellent investment opportunity or a chance for an owner-occupant to offset their mortgage by renting one side. The property features two units, each offering 2 bedrooms and 1 bathroom, perfect for both investors and buyers seeking rental income potential. Unit 1 will need work and could rent for approx. \$2,...