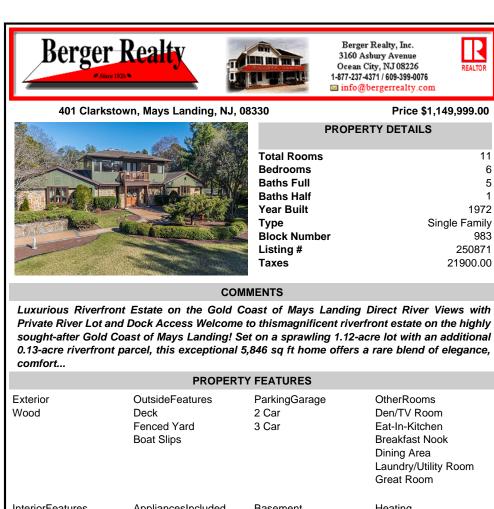

REALTOR

11

6

5

1

1972

983

250871

21900.00

Single Family

## COMMENTS

Luxurious Riverfront Estate on the Gold Coast of Mays Landing Direct River Views with Private River Lot and Dock Access Welcome to thismagnificent riverfront estate on the highly sought-after Gold Coast of Mays Landing! Set on a sprawling 1.12-acre lot with an additional 0.13-acre riverfront parcel, this exceptional 5,846 sq ft home offers a rare blend of elegance, comfort ....

|                                                                                                              | PROPER                                                                                                                                                                      | TY FEATURES                     |                                                                                                                    |
|--------------------------------------------------------------------------------------------------------------|-----------------------------------------------------------------------------------------------------------------------------------------------------------------------------|---------------------------------|--------------------------------------------------------------------------------------------------------------------|
| Exterior<br>Wood                                                                                             | OutsideFeatures<br>Deck<br>Fenced Yard<br>Boat Slips                                                                                                                        | ParkingGarage<br>2 Car<br>3 Car | OtherRooms<br>Den/TV Room<br>Eat-In-Kitchen<br>Breakfast Nook<br>Dining Area<br>Laundry/Utility Room<br>Great Room |
| InteriorFeatures<br>Wood Flooring<br>Storage<br>Walk in Closet<br>Other<br>Fireplace- Wood<br>Kitchen Island | AppliancesIncluded<br>Oven<br>Microwave Oven<br>Refrigerator<br>Washer<br>Dryer<br>Dishwasher<br>Disposal<br>Central Vacuum<br>Stove Natural Gas<br>Stainless steel applian | Basement<br>Full                | Heating<br>Gas Natural                                                                                             |
| Cooling<br>Central Air Condition<br>Ceiling Fan<br>Multi Zoned<br>Split                                      | HotWater<br>Gas- Natural                                                                                                                                                    | Water<br>Well                   | Sewer<br>Septic                                                                                                    |
|                                                                                                              | CC                                                                                                                                                                          | NTACT                           |                                                                                                                    |
| Ask                                                                                                          | for George Cash                                                                                                                                                             |                                 | Scan to see Property page.                                                                                         |