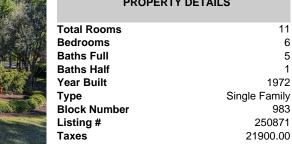

**PROPERTY DETAILS** 

| otal Rooms  | 11            |
|-------------|---------------|
| edrooms     | 6             |
| aths Full   | 5             |
| aths Half   | 1             |
| ear Built   | 1972          |
| уре         | Single Family |
| lock Number | 983           |
| isting #    | 250871        |
| axes        | 21900.00      |
|             |               |