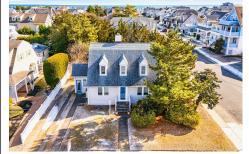

## COMMENTS

Discover unparalleled potential at 9214 2nd Avenue in Stone Harbor, NJ. This property is a rare gem, situated on an expansive 75x110 corner lot—one of the largest corner lots available in Stone Harbor. With a total lot size of 8,250 square feet, this is an exceptional opportunity to create your dream home with outdoor living spaces, including an oversized pool and cabana...