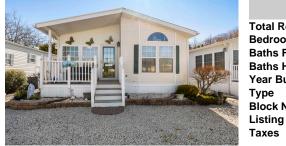

| ;, NJ, UOZ4Z |                  | Frice \$219,000.00 |  |  |  |  |
|--------------|------------------|--------------------|--|--|--|--|
|              | PROPERTY DETAILS |                    |  |  |  |  |
|              | Total Rooms      | 5                  |  |  |  |  |
| ENACTOR OF   | Bedrooms         | 2                  |  |  |  |  |
|              | Baths Full       | 1                  |  |  |  |  |
| . m          | Baths Half       | 1                  |  |  |  |  |
|              | Year Built       | 2009               |  |  |  |  |
| -            | Туре             | Mobile             |  |  |  |  |
| N.           | Block Number     | 1523               |  |  |  |  |
| 1.000        | Listing #        | 250861             |  |  |  |  |
|              | Taxes            |                    |  |  |  |  |

## COMMENTS

Discover this delightful two-bedroom, 1.5-bathroom unit in the highly desirable Cape Shore Resorts, the perfect vacation retreat just minutes from the beach! The open-concept layout effortlessly blends the living room, dining area, and kitchen, creating an inviting space for entertaining or relaxing with loved ones. Recently updated with fresh paint, a new roof, brandnew ...