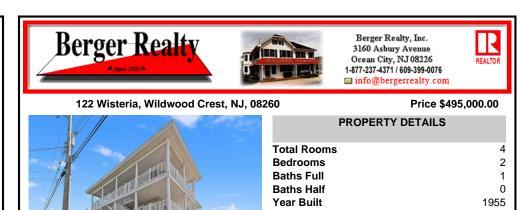

Berger Realty, Inc.

3160 Asbury Avenue Ocean City, NJ 08226

REALTOP

Price \$495,000.00

122 Wisteria, Wildwood Crest, NJ, 08260

| PROPERTY DETAILS |         |
|------------------|---------|
| Total Rooms      | 4       |
| Bedrooms         | 2       |
| Baths Full       | 1       |
| Baths Half       | 0       |
| Year Built       | 1955    |
| Туре             | Condo   |
| Block Number     | 00044   |
| Listing #        | 250841  |
| Taxes            | 3056.00 |