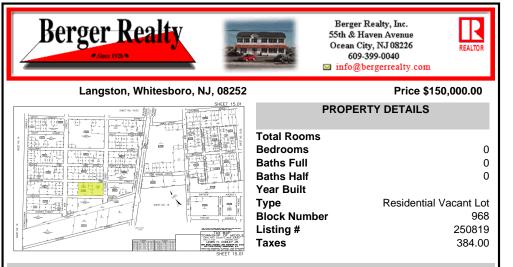

# COMMENTS

Prime opportunity to own 2 acres of wooded land in an up and coming residential area of Middle Township. The property consists of 3 separate lots, offering flexibility for development or a private retreat. Nestled in a peaceful, natural setting, yet conveniently located near local amenities, schools, and major routes. Ideal for builders, investors, or those seeking to buil...