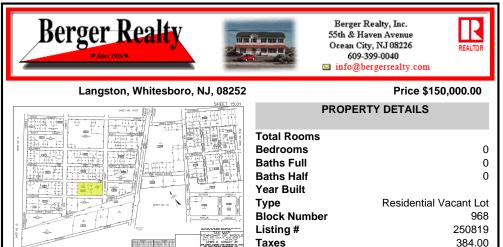

### COMMENTS

Prime opportunity to own 2 acres of wooded land in an up and coming residential area of Middle Township. The property consists of 3 separate lots, offering flexibility for development or a private retreat. Nestled in a peaceful, natural setting, yet conveniently located near local amenities, schools, and major routes. Ideal for builders, investors, or those seeking to buil...