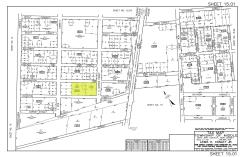

### **COMMENTS**

Listing #

**Taxes** 

Prime opportunity to own 2 acres of wooded land in an up and coming residential area of Middle Township. The property consists of 3 separate lots, offering flexibility for development or a private retreat. Nestled in a peaceful, natural setting, yet conveniently located near local amenities, schools, and major routes. Ideal for builders, investors, or those seeking to buil...

### COMMENTS

Prime opportunity to own 2 acres of wooded land in an up and coming residential area of Middle Township. The property consists of 3 separate lots, offering flexibility for development or a private retreat. Nestled in a peaceful, natural setting, yet conveniently located near local amenities, schools, and major routes. Ideal for builders, investors, or those seeking to buil...