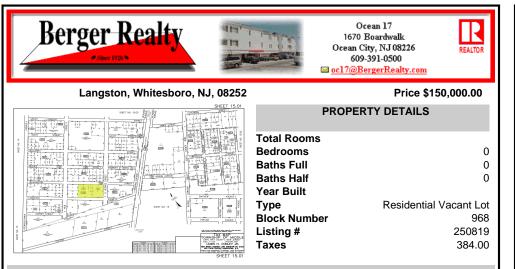

# COMMENTS

Prime opportunity to own 2 acres of wooded land in an up and coming residential area of Middle Township. The property consists of 3 separate lots, offering flexibility for development or a private retreat. Nestled in a peaceful, natural setting, yet conveniently located near local amenities, schools, and major routes. Ideal for builders, investors, or those seeking to buil...

### COMMENTS

Prime opportunity to own 2 acres of wooded land in an up and coming residential area of Middle Township. The property consists of 3 separate lots, offering flexibility for development or a private retreat. Nestled in a peaceful, natural setting, yet conveniently located near local amenities, schools, and major routes. Ideal for builders, investors, or those seeking to buil...