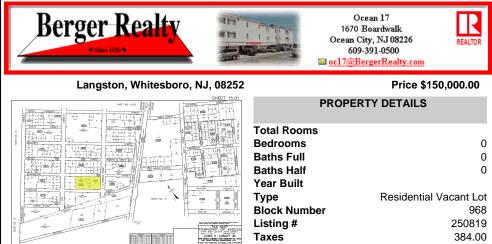

# COMMENTS

Prime opportunity to own 2 acres of wooded land in an up and coming residential area of Middle Township. The property consists of 3 separate lots, offering flexibility for development or a private retreat. Nestled in a peaceful, natural setting, yet conveniently located near local amenities, schools, and major routes. Ideal for builders, investors, or those seeking to buil...

### COMMENTS

Prime opportunity to own 2 acres of wooded land in an up and coming residential area of Middle Township. The property consists of 3 separate lots, offering flexibility for development or a private retreat. Nestled in a peaceful, natural setting, yet conveniently located near local amenities, schools, and major routes. Ideal for builders, investors, or those seeking to buil...