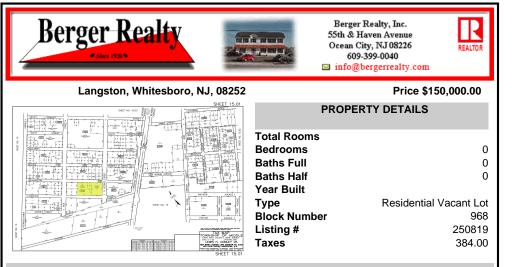

# COMMENTS

Prime opportunity to own 2 acres of wooded land in an up and coming residential area of Middle Township. The property consists of 3 separate lots, offering flexibility for development or a private retreat. Nestled in a peaceful, natural setting, yet conveniently located near local amenities, schools, and major routes. Ideal for builders, investors, or those seeking to buil...

## **PROPERTY FEATURES**