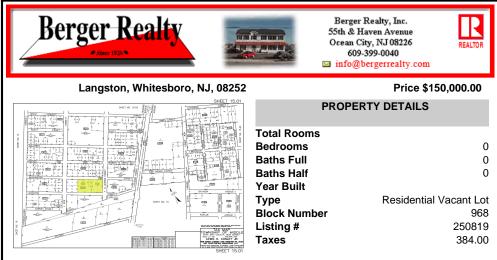

## COMMENTS

Prime opportunity to own 2 acres of wooded land in an up and coming residential area of Middle Township. The property consists of 3 separate lots, offering flexibility for development or a private retreat. Nestled in a peaceful, natural setting, yet conveniently located near local amenities, schools, and major routes. Ideal for builders, investors, or those seeking to buil...

## **PROPERTY FEATURES**